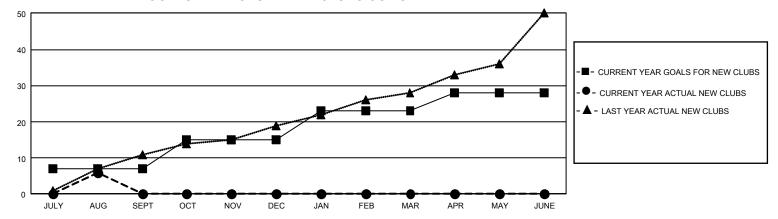

## GMT Constitutional Area 3, Group B

REPORT DOES NOT INCLUDE CLUBS IN UNDISTRICTED AREAS.

| Clubs                 |               |           |               | Members               |                         |                         |                                                    |
|-----------------------|---------------|-----------|---------------|-----------------------|-------------------------|-------------------------|----------------------------------------------------|
| RESULTS FOR 2022-2023 |               |           |               | RESULTS FOR 2022-2023 |                         |                         |                                                    |
| QUARTER               | NEW CLUB GOAL | NEW CLUBS | DROPPED CLUBS | QUARTER MEN           | MBER GROWTH NET<br>GOAL | MEMBER GROWTH<br>ACTUAL | DROPPED MEMBERS<br>ACTUAL (including<br>transfers) |
| JULY/AUG/SEPT         | 21            | 6         | 0             | JULY/AUG/SEPT         | 268                     | 303                     | 331                                                |
| OCT/NOV/DEC           | 24            | 0         | 0             | OCT/NOV/DEC           | 360                     | 0                       | 0                                                  |
| JAN/FEB/MAR           | 24            | 0         | 0             | JAN/FEB/MAR           | 275                     | 0                       | 0                                                  |
| APR/MAY/JUNE          | 15            | 0         | 0             | APR/MAY/JUNE          | 385                     | 0                       | 0                                                  |

## GOALS AND ACTUAL NEW CLUBS CUMULATIVE