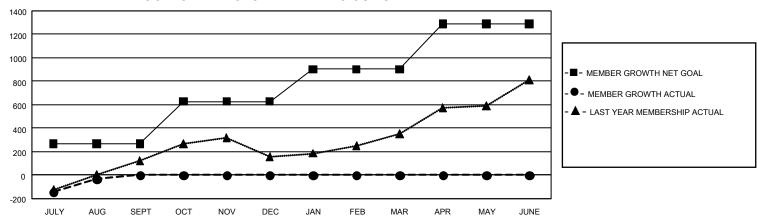

## GMT Constitutional Area 3, Group B

REPORT DOES NOT INCLUDE CLUBS IN UNDISTRICTED AREAS.

| Clubs                 |               |           |               | Members               |                         |                         |                                                    |
|-----------------------|---------------|-----------|---------------|-----------------------|-------------------------|-------------------------|----------------------------------------------------|
| RESULTS FOR 2022-2023 |               |           |               | RESULTS FOR 2022-2023 |                         |                         |                                                    |
| QUARTER               | NEW CLUB GOAL | NEW CLUBS | DROPPED CLUBS | QUARTER MEN           | MBER GROWTH NET<br>GOAL | MEMBER GROWTH<br>ACTUAL | DROPPED MEMBERS<br>ACTUAL (including<br>transfers) |
| JULY/AUG/SEPT         | 21            | 6         | 0             | JULY/AUG/SEPT         | 268                     | 303                     | 331                                                |
| OCT/NOV/DEC           | 24            | 0         | 0             | OCT/NOV/DEC           | 360                     | 0                       | 0                                                  |
| JAN/FEB/MAR           | 24            | 0         | 0             | JAN/FEB/MAR           | 275                     | 0                       | 0                                                  |
| APR/MAY/JUNE          | 15            | 0         | 0             | APR/MAY/JUNE          | 385                     | 0                       | 0                                                  |

## GOALS AND ACTUAL MEMBERS CUMULATIVE

| DROPPED CLUBS: 0 |     | 66 CLUBS OF 544 ADDED 1 OR<br>MORE NEW MEMBERS | GENDER DISTRIBUTION                  |                |  |
|------------------|-----|------------------------------------------------|--------------------------------------|----------------|--|
|                  |     | WORLE NEW WEINBERG                             | MALE                                 | 6,221 (40.34%) |  |
|                  |     |                                                | FEMALE                               | 9,201 (59.66%) |  |
| DROPPED MEMBERS  |     |                                                | NON BINARY                           | 0 (0.00%)      |  |
| DECEASED         | 27  |                                                | PREFER NOT TO ANSWER                 | 1 (0.01%)      |  |
| CLUB CANCELLED   | 0   |                                                | TOTAL FAMILY UNIT MEMBERS 3,69       |                |  |
| OTHER            | 304 | CLICK HERE FOR                                 | TO THE PARTIE OF THE MEMBERS         |                |  |
| TOTAL            | 331 | CUMULATIVE MEMBERSHIP DATA                     | FAMILY MEMBERS PAYING HALF DUES 2,21 |                |  |